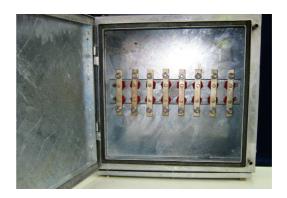

## **SPECIFICATION**

Input Power : 415V AC 4wire with earthing
Output Power : 415V AC 4wire with earthing

Terminal : 4 Way or 8 Way

Material : Cupper as per current ratting Enclosure : Wall mounted type IP63

Material : 2mm MS

Finish : Powder coated / Galvanized

Size : as required