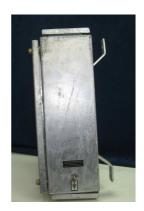

## **POWER JUNCTION BOX**

## **INTRODUCTION**

The Poushali Electronics make Power Junction Box has been designed for Local Termination to different Electrical Equipment, Machineries, Hi-Power Motors. This Item is used for all types of modern Industries, especially in the POWER, CEMENT, METAL & STEEL, MATERIAL HANDLING sectors.

## **SPECIFICATION**

Input Power : 415V AC 4wire with earthing
Output Power : 415V AC 4wire with earthing

Terminal : 4 Way or 8 Way

Material : Cupper as per current ratting Enclosure : Wall mounted type IP63

Material : 2mm MS

Finish : Powder coated / Galvanized

Size : as required