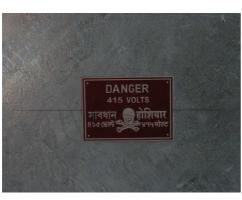

## **SPECIFICATION**

Input Power : 415V AC 4wire with earthing
Output Power : 415V AC 4wire with earthing

Terminal : 4 Way or 8 Way

Material : Cupper as per current ratting Enclosure : Wall mounted type IP63