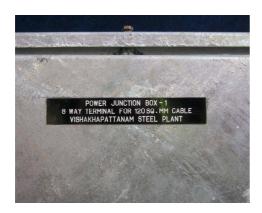

## **SPECIFICATION**

Input Power : 415V AC 4wire with earthing
Output Power : 415V AC 4wire with earthing

Terminal : 4 Way or 8 Way

Material : Cupper as per current ratting Enclosure : Wall mounted type IP63